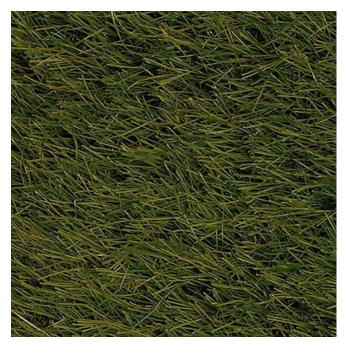

# ARTIFICIAL GRASS



### Perfect for • Decorative/Scenic • Film & TV • Stage

Artificial Grass is a high quality, realistic artificial grass used for both indoor and outdoor landscaping. GRA001 has a pile height of 30mm while GRA002 has a pile height of 40mm.



#### LAWN

CAMGRA001 / CAMGRA010\* / CAMGRA011\* 91cm 183cm 366cm



#### OLIVE

CAMGRA002 / CAMGRA020 / CAMGRA021 91cm 183cm 366cm

## **Technical Attributes**



Approx Roll Lengths: 10m / 33ft 20m / 66ft 25m / 82ft



Weight: \*2500g/m<sup>2</sup> 2340g/m<sup>2</sup>



Polyethylene turf Polypropylene backing with latex finish



Widths: *from* 91cm / 36" *to* 400cm / 157"



ISO-6925-1982 (passed FR)