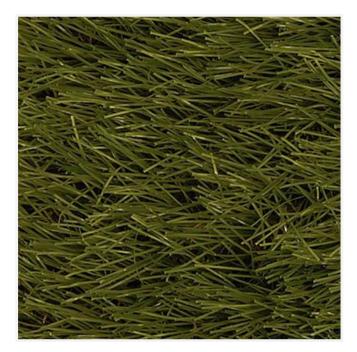

# ARTIFICIAL GRASS



### Perfect for • Decorative/Scenic • Film & TV • Stage

Artificial Grass is a high quality, realistic artificial grass used for both indoor and outdoor landscaping. GRA001 has a pile height of 30mm while GRA002 has a pile height of 40mm.



#### LAWN

CAMGRA001 / CAMGRA010\* / CAMGRA011\* 91cm 183cm 366cm



#### OLIVE

CAMGRA002 / CAMGRA020 / CAMGRA021 91cm 183cm 366cm

## **Technical Attributes**



Approx Roll Lengths: 10m / 33ft 20m / 66ft 25m / 82ft



Weight: \*2500g/m<sup>2</sup> 2340g/m<sup>2</sup>



Polyethylene turf Polypropylene backing with latex finish



Widths: *from* 91cm / 36" *to* 400cm / 157"



ISO-6925-1982 (passed FR)