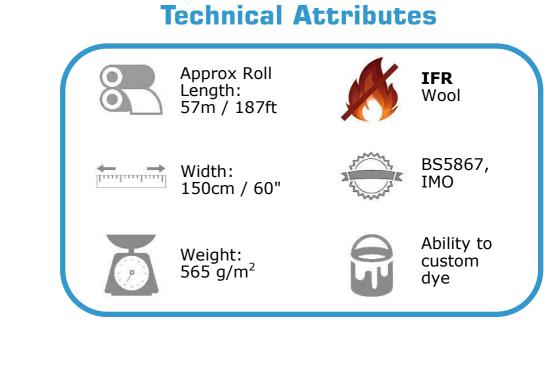

# COLOURED WOOL SERGE

Perfect for • Masking • Decorative/Scenic • Film & TV • Acoustic • Stage

Coloured Wool Serge is the most popular fabric for perimeter and production drapes. Durable, strong and with good acoustic properties, it comes in a range of stock colours.